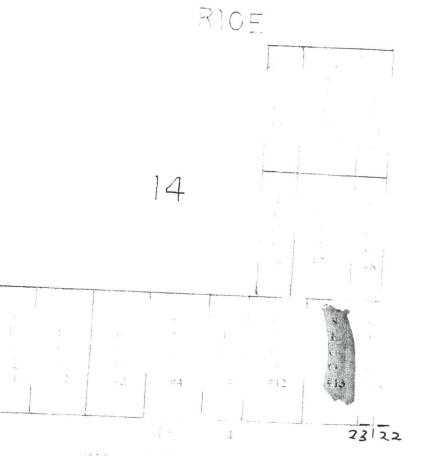

## Mining Claim(s) Declared Null and Void Ab Initio

Pursuant to Title 43 Code of Federal Regulations (CFR) 3832.1, this office received your notice(s) of location for recording mining claims. In accordance with 43 CFR 3833.91, the claim(s) listed above is/are hereby declared null and void ab initio for the reason indicated below. A copy of the Master Title Plat is enclosed for your convenience, if applicable.

|         | January - approvate.                                                                                                                                                                                                                                                                                                                               |
|---------|----------------------------------------------------------------------------------------------------------------------------------------------------------------------------------------------------------------------------------------------------------------------------------------------------------------------------------------------------|
| ·       | The claim(s) is/are located on land that is not open to location due to:  Patented land – Federal Government does not administer the surface or subsurface estate  Surface was reconveyed to the U.S. but the subsurface was retained by the grantor.  Land is withdrawn and not open to mining.  Land is segregated.  Acquired subsurface estate. |
| <u></u> | The claim(s) is/are located on land that was patented under the Stock Raising Homestead Act of December 29, 1916(43 U.S.C. 299). Prior to locating mining claims on these lands you must comply with Public Law 103-23; 107 Stat. 60, effective October 13, 1993, and the 43 CFR Part 3838.                                                        |