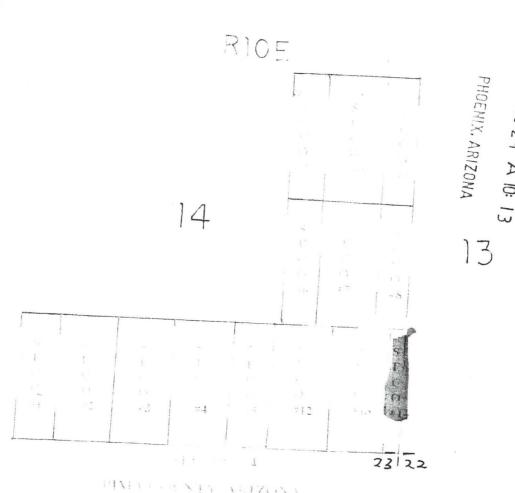

## Mining Claim(s) Declared Null and Void Ab Initio

Pursuant to Title 43 Code of Federal Regulations (CFR) 3832.1, this office received your notice(s) of location for recording mining claims. In accordance with 43 CFR 3833.91, the claim(s) listed above is/are hereby declared null and void ab initio for the reason indicated below. A copy of the Master Title Plat is enclosed for your convenience, if applicable.

|         | January - approvate.                                                                                                                                                                                                                                                                                                                               |
|---------|----------------------------------------------------------------------------------------------------------------------------------------------------------------------------------------------------------------------------------------------------------------------------------------------------------------------------------------------------|
| ·       | The claim(s) is/are located on land that is not open to location due to:  Patented land – Federal Government does not administer the surface or subsurface estate  Surface was reconveyed to the U.S. but the subsurface was retained by the grantor.  Land is withdrawn and not open to mining.  Land is segregated.  Acquired subsurface estate. |
| <u></u> | The claim(s) is/are located on land that was patented under the Stock Raising Homestead Act of December 29, 1916(43 U.S.C. 299). Prior to locating mining claims on these lands you must comply with Public Law 103-23; 107 Stat. 60, effective October 13, 1993, and the 43 CFR Part 3838.                                                        |