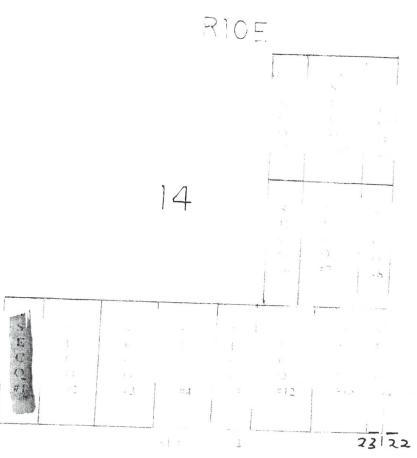

Notary Public

OFFICIAL SEAL
LU ANN M. CORLISS
NOTARY PUBLIC-ARIZONA
PIMA COUNTY
My Comm. Exp. Jan. 14, 2020

**EXHIBIT A** 

The following unpatented mining claims situated in Section 14, Township 20 South, Range 10 East, G&SR Mer., Pima County, Arizona.

| CLAIM NAME |       |      | BLM SERIAL<br>A MC NO. |
|------------|-------|------|------------------------|
| SECO #1    | 12877 | 2729 | 373528 ¬               |
| SECO #2    | 12877 | 2731 | 373529                 |
| SECO #3    | 12877 | 2733 | 373530                 |
| SECO #6    | 12877 | 2739 | 373533 <               |
| SECO #11   | 12877 | 2749 | 373538 <               |