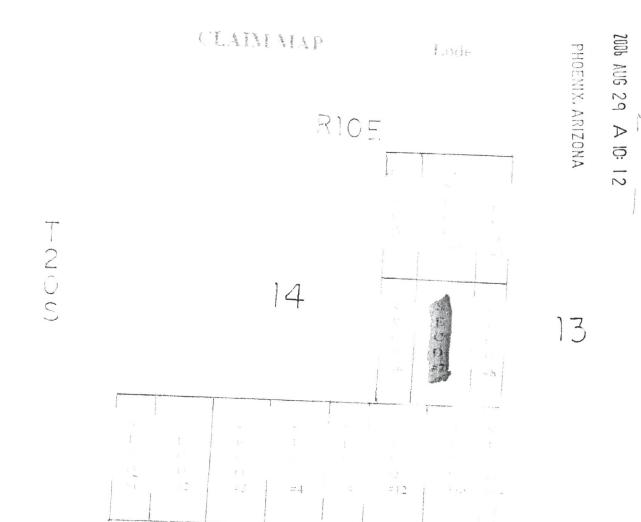

## Mining Claim(s) Declared Null and Void Ab Initio

Pursuant to Title 43 Code of Federal Regulations (CFR) 3832.1, this office received your notice(s) of location for recording mining claims. In accordance with 43 CFR 3833.91, the claim(s) listed above is/are hereby declared null and void ab initio for the reason indicated below. A copy of the Master Title Plat is enclosed for your convenience, if applicable.

|         | January - approvate.                                                                                                                                                                                                                                                                                                                               |
|---------|----------------------------------------------------------------------------------------------------------------------------------------------------------------------------------------------------------------------------------------------------------------------------------------------------------------------------------------------------|
| ·       | The claim(s) is/are located on land that is not open to location due to:  Patented land – Federal Government does not administer the surface or subsurface estate  Surface was reconveyed to the U.S. but the subsurface was retained by the grantor.  Land is withdrawn and not open to mining.  Land is segregated.  Acquired subsurface estate. |
| <u></u> | The claim(s) is/are located on land that was patented under the Stock Raising Homestead Act of December 29, 1916(43 U.S.C. 299). Prior to locating mining claims on these lands you must comply with Public Law 103-23; 107 Stat. 60, effective October 13, 1993, and the 43 CFR Part 3838.                                                        |

| CLAIM NAME |       |      | BLM SERIAL<br>A MC NO. |
|------------|-------|------|------------------------|
| SECO #1    | 12877 | 2729 | 373528 ¬               |
| SECO #2    | 12877 | 2731 | 373529                 |
| SECO #3    | 12877 | 2733 | 373530                 |
| SECO #6    | 12877 | 2739 | 373533 <               |
| SECO #11   | 12877 | 2749 | 373538 <               |

#### **EXHIBIT** A

The following unpatented mining claims situated in Section 14, Township 20 South, Range 10 East, G&SR Mer.

| CLAIM    | PIMA COUN     | VTY RECDS   | BLM SERIAL       |
|----------|---------------|-------------|------------------|
| NAME     | <u>DOCKET</u> | <u>PAGE</u> | <u>A MC NO</u> . |
| SECO #1  | 12877         | 2729        | 373528           |
| SECO #2  | 12877         | 2731        | 373529           |
| SECO #3  | 12877         | 2733        | 373530           |
| SECO #6  | 12877         | 2739        | 373533           |
| SECO #11 | 12877         | 2749        | 373538           |