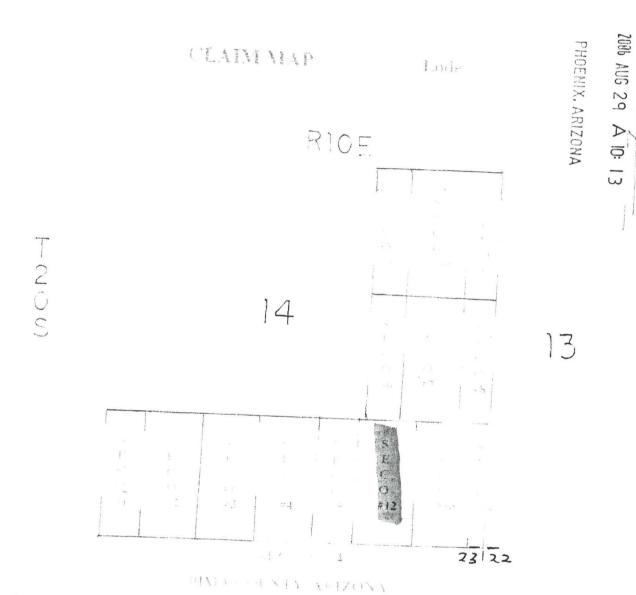

## Mining Claim(s) Declared Null and Void Ab Initio

Pursuant to Title 43 Code of Federal Regulations (CFR) 3832.1, this office received your notice(s) of location for recording mining claims. In accordance with 43 CFR 3833.91, the claim(s) listed above is/are hereby declared null and void ab initio for the reason indicated below. A copy of the Master Title Plat is enclosed for your convenience, if applicable.

|         | January - approvate.                                                                                                                                                                                                                                                                                                                               |
|---------|----------------------------------------------------------------------------------------------------------------------------------------------------------------------------------------------------------------------------------------------------------------------------------------------------------------------------------------------------|
| ·       | The claim(s) is/are located on land that is not open to location due to:  Patented land – Federal Government does not administer the surface or subsurface estate  Surface was reconveyed to the U.S. but the subsurface was retained by the grantor.  Land is withdrawn and not open to mining.  Land is segregated.  Acquired subsurface estate. |
| <u></u> | The claim(s) is/are located on land that was patented under the Stock Raising Homestead Act of December 29, 1916(43 U.S.C. 299). Prior to locating mining claims on these lands you must comply with Public Law 103-23; 107 Stat. 60, effective October 13, 1993, and the 43 CFR Part 3838.                                                        |