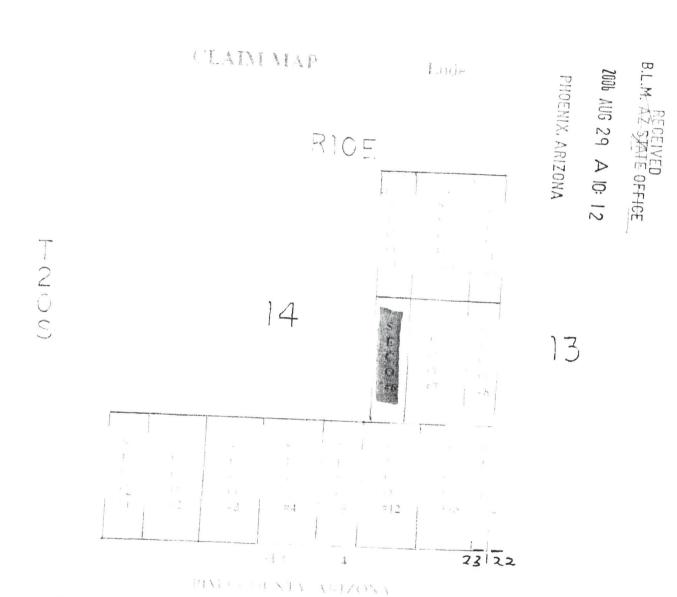

## Mining Claim(s) Declared Null and Void Ab Initio

Pursuant to Title 43 Code of Federal Regulations (CFR) 3832.1, this office received your notice(s) of location for recording mining claims. In accordance with 43 CFR 3833.91, the claim(s) listed above is/are hereby declared null and void ab initio for the reason indicated below. A copy of the Master Title Plat is enclosed for your convenience, if applicable.

|         | January - approvate.                                                                                                                                                                                                                                                                                                                               |
|---------|----------------------------------------------------------------------------------------------------------------------------------------------------------------------------------------------------------------------------------------------------------------------------------------------------------------------------------------------------|
| ·       | The claim(s) is/are located on land that is not open to location due to:  Patented land – Federal Government does not administer the surface or subsurface estate  Surface was reconveyed to the U.S. but the subsurface was retained by the grantor.  Land is withdrawn and not open to mining.  Land is segregated.  Acquired subsurface estate. |
| <u></u> | The claim(s) is/are located on land that was patented under the Stock Raising Homestead Act of December 29, 1916(43 U.S.C. 299). Prior to locating mining claims on these lands you must comply with Public Law 103-23; 107 Stat. 60, effective October 13, 1993, and the 43 CFR Part 3838.                                                        |

| CLAIM NAME |       |      | BLM SERIAL<br>A MC NO. |
|------------|-------|------|------------------------|
| SECO #1    | 12877 | 2729 | 373528 ¬               |
| SECO #2    | 12877 | 2731 | 373529                 |
| SECO #3    | 12877 | 2733 | 373530                 |
| SECO #6    | 12877 | 2739 | 373533 <               |
| SECO #11   | 12877 | 2749 | 373538 <               |

#### **EXHIBIT** A

The following unpatented mining claims situated in Section 14, Township 20 South, Range 10 East, G&SR Mer.

| CLAIM    | PIMA COUN     | VTY RECDS   | BLM SERIAL       |
|----------|---------------|-------------|------------------|
| NAME     | <u>DOCKET</u> | <u>PAGE</u> | <u>A MC NO</u> . |
| SECO #1  | 12877         | 2729        | 373528           |
| SECO #2  | 12877         | 2731        | 373529           |
| SECO #3  | 12877         | 2733        | 373530           |
| SECO #6  | 12877         | 2739        | 373533           |
| SECO #11 | 12877         | 2749        | 373538           |