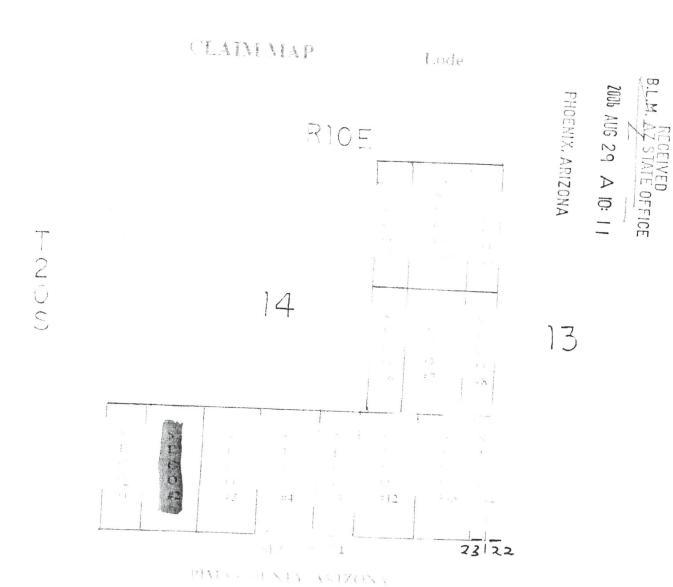

Notary Public

OFFICIAL SEAL
LU ANN M. CORLISS
NOTARY PUBLIC-ARIZONA
PIMA COUNTY
My Comm. Exp. Jan. 14, 2020

**EXHIBIT A** 

The following unpatented mining claims situated in Section 14, Township 20 South, Range 10 East, G&SR Mer., Pima County, Arizona.

| CLAIM NAME |       |      | BLM SERIAL<br>A MC NO. |
|------------|-------|------|------------------------|
| SECO #1    | 12877 | 2729 | 373528 ¬               |
| SECO #2    | 12877 | 2731 | 373529                 |
| SECO #3    | 12877 | 2733 | 373530                 |
| SECO #6    | 12877 | 2739 | 373533 <               |
| SECO #11   | 12877 | 2749 | 373538 <               |