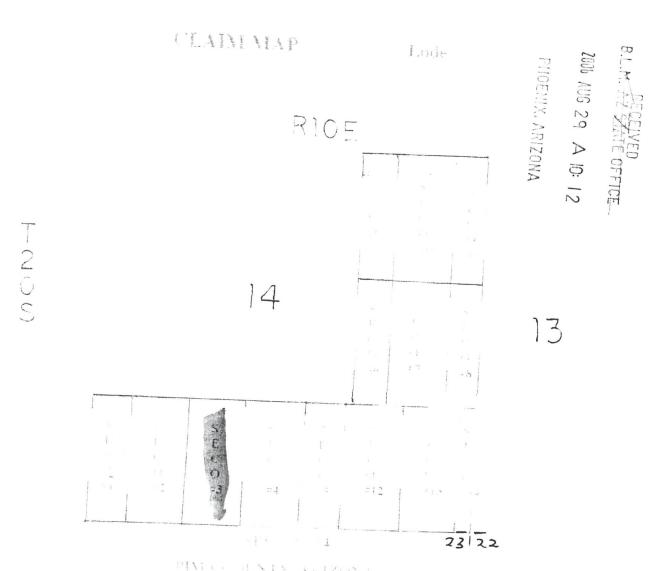

Notary Public

OFFICIAL SEAL
LU ANN M. CORLISS
NOTARY PUBLIC-ARIZONA
PIMA COUNTY
My Comm. Exp. Jan. 14, 2020

**EXHIBIT A** 

The following unpatented mining claims situated in Section 14, Township 20 South, Range 10 East, G&SR Mer., Pima County, Arizona.

| CLAIM NAME |       |      | BLM SERIAL<br>A MC NO. |
|------------|-------|------|------------------------|
| SECO #1    | 12877 | 2729 | 373528 ¬               |
| SECO #2    | 12877 | 2731 | 373529                 |
| SECO #3    | 12877 | 2733 | 373530                 |
| SECO #6    | 12877 | 2739 | 373533 <               |
| SECO #11   | 12877 | 2749 | 373538 <               |