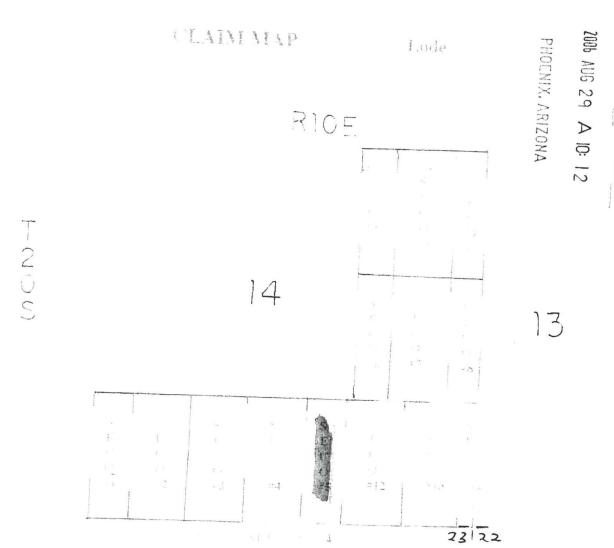

Notary Public

OFFICIAL SEAL
LU ANN M. CORLISS
NOTARY PUBLIC-ARIZONA
PIMA COUNTY
My Comm. Exp. Jan. 14, 2020

**EXHIBIT A** 

The following unpatented mining claims situated in Section 14, Township 20 South, Range 10 East, G&SR Mer., Pima County, Arizona.

| CLAIM NAME |       |      | BLM SERIAL<br>A MC NO. |
|------------|-------|------|------------------------|
| SECO #1    | 12877 | 2729 | 373528 ¬               |
| SECO #2    | 12877 | 2731 | 373529                 |
| SECO #3    | 12877 | 2733 | 373530                 |
| SECO #6    | 12877 | 2739 | 373533 <               |
| SECO #11   | 12877 | 2749 | 373538 <               |